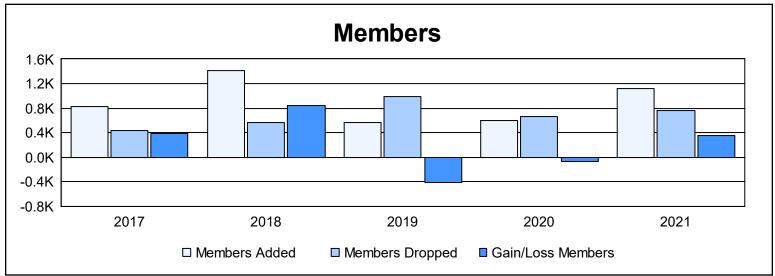

District 318 A As of June 2021 Cumulative

| Year      | New<br>Clubs | Dropped<br>Clubs | Gain/<br>Loss<br>Clubs | New<br>Members | Charter<br>Members | Reinstate<br>Members | Transfer<br>Members | Total<br>Member<br>Added | Total<br>Members<br>Dropped | Gain/<br>Loss<br>Members |
|-----------|--------------|------------------|------------------------|----------------|--------------------|----------------------|---------------------|--------------------------|-----------------------------|--------------------------|
| 2016-2017 | 4            | 4                | 0                      | 668            | 111                | 44                   | 8                   | 831                      | 437                         | 394                      |
| 2017-2018 | 12           | 4                | 8                      | 1,084          | 292                | 28                   | 2                   | 1,406                    | 567                         | 839                      |
| 2018-2019 | 7            | 5                | 2                      | 339            | 188                | 42                   | 2                   | 571                      | 981                         | -410                     |
| 2019-2020 | 9            | 5                | 4                      | 324            | 241                | 24                   | 6                   | 595                      | 671                         | -76                      |
| 2020-2021 | 14           | 4                | 10                     | 672            | 378                | 65                   | 3                   | 1,118                    | 768                         | 350                      |
| Average   | 9            | 4                | 5                      | 617            | 242                | 41                   | 4                   | 904                      | 685                         | 219                      |