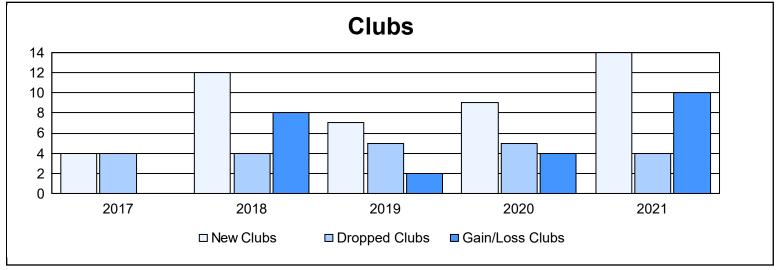

District 318 A As of June 2021 Cumulative

| Year      | New<br>Clubs | Dropped<br>Clubs | Gain/<br>Loss<br>Clubs | New<br>Members | Charter<br>Members | Reinstate<br>Members | Transfer<br>Members | Total<br>Member<br>Added | Total<br>Members<br>Dropped | Gain/<br>Loss<br>Members |
|-----------|--------------|------------------|------------------------|----------------|--------------------|----------------------|---------------------|--------------------------|-----------------------------|--------------------------|
| 2016-2017 | 4            | 4                | 0                      | 668            | 111                | 44                   | 8                   | 831                      | 437                         | 394                      |
| 2017-2018 | 12           | 4                | 8                      | 1,084          | 292                | 28                   | 2                   | 1,406                    | 567                         | 839                      |
| 2018-2019 | 7            | 5                | 2                      | 339            | 188                | 42                   | 2                   | 571                      | 981                         | -410                     |
| 2019-2020 | 9            | 5                | 4                      | 324            | 241                | 24                   | 6                   | 595                      | 671                         | -76                      |
| 2020-2021 | 14           | 4                | 10                     | 672            | 378                | 65                   | 3                   | 1,118                    | 768                         | 350                      |
| Average   | 9            | 4                | 5                      | 617            | 242                | 41                   | 4                   | 904                      | 685                         | 219                      |